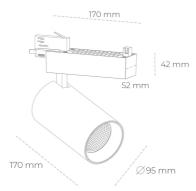

## Spotlight LED

Track mounted LED spotlight. Aluminium housing. Ceiling base installation possible. Available in white, black and grey. Any RAL palette colour available on enquiry. Reflector beams available:  $15^{\circ}\,30^{\circ}$  and  $45^{\circ}$ . Maximum power is 30W

## LUMINAIRE

Weight 1,33 [kg]
Protection rating IP , IK , class IP 20, IK 3,
Luminaire colour GREY
Cover Glass
Operating voltage 220-240V 50-60Hz

Note: All data are typical values. Tolerance of measurements +/-10% System features may change with product improvements due to technical advances.