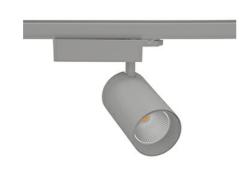

## Spotlight LED

Track mounted LED spotlight. Aluminium housing. Ceiling base installation possible. Available in white, black and grey. Any RAL palette colour available on enquiry. Reflector beams available:  $15^{\circ}\,30^{\circ}$  and  $45^{\circ}$ . Maximum power is 30W