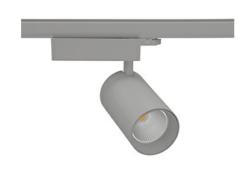

## **Spotlight LED**

Track mounted LED spotlight. Aluminium housing. Ceiling base installation possible. Available in white, black and grey. Any RAL palette colour available on enquiry. Reflector beams available:  $15^{\circ}\,30^{\circ}$  and  $45^{\circ}$ . Maximum power is 30W