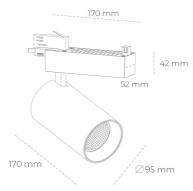

## **Spotlight LED**

Track mounted LED spotlight. Aluminium housing. Ceiling base installation possible. Available in white, black and grey. Any RAL palette colour available on enquiry. Reflector beams available:  $15^{\circ}\,30^{\circ}$  and  $45^{\circ}$ . Maximum power is 30W

## LUMINAIRE

Weight 1,33 [kg]
Protection rating IP , IK , class IP 20, IK 3,
Luminaire colour GREY
Cover Glass
Operating voltage 220-240V 50-60Hz

Note: All data are typical values. Tolerance of measurements +/-10% System features may change with product improvements due to technical advances.