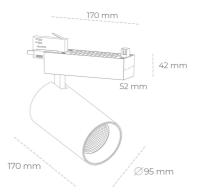

## LUMINAIRE

Weight 1,33 [kg]
Protection rating IP , IK , class IP 20, IK 3,
Luminaire colour GREY
Cover Glass
Operating voltage 220-240V 50-60Hz

Note: All data are typical values. Tolerance of measurements +/-10% System features may change with product improvements due to technical advances.