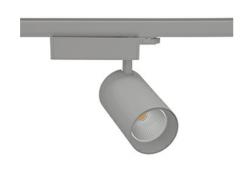

## Spotlight LED

Track mounted LED spotlight. Aluminium housing. Ceiling base installation possible. Available in white, black and grey. Any RAL palette colour available on enquiry. Reflector beams available:  $15^{\circ}\,30^{\circ}$  and  $45^{\circ}$ . Maximum power is 30W