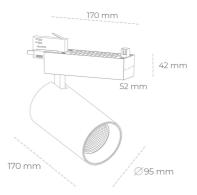

## LUMINAIRE

Weight 1,33 [kg]
Protection rating IP , IK , class IP 20, IK 3,
Luminaire colour GREY
Cover Glass
Operating voltage 220-240V 50-60Hz

Note: All data are typical values. Tolerance of measurements +/-10% System features may change with product improvements due to technical advances.