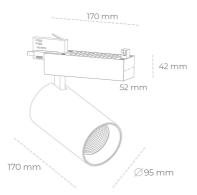

## LUMINAIRE

Weight 1,33 [kg]
Protection rating IP , IK , class IP 20, IK 3,
Luminaire colour GREY
Cover Glass
Operating voltage 220-240V 50-60Hz

Note: All data are typical values. Tolerance of measurements +/-10% System features may change with product improvements due to technical advances.