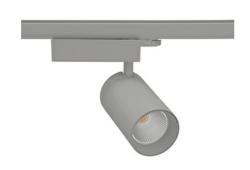

## Spotlight LED

Track mounted LED spotlight. Aluminium housing. Ceiling base installation possible. Available in white, black and grey. Any RAL palette colour available on enquiry. Reflector beams available:  $15^{\circ}\,30^{\circ}$  and  $45^{\circ}$ . Maximum power is 30W