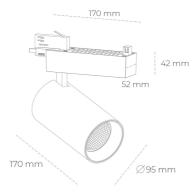

## LUMINAIRE

Weight 1,33 [kg]
Protection rating IP , IK , class IP 20, IK 3,
Luminaire colour GREY
Cover Glass
Operating voltage 220-240V 50-60Hz

Note: All data are typical values. Tolerance of measurements +/-10% System features may change with product improvements due to technical advances.