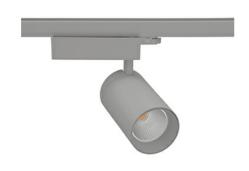

## **Spotlight LED**

Track mounted LED spotlight. Aluminium housing. Ceiling base installation possible. Available in white, black and grey. Any RAL palette colour available on enquiry. Reflector beams available:  $15^{\circ}\,30^{\circ}$  and  $45^{\circ}$ . Maximum power is 30W