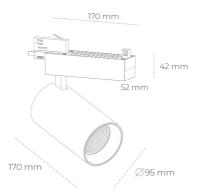

## SPOTLIGHT SNIPER N 930 10W 15° GREY HI EFFICIENT ON/OFF

Article number: N015-K0001-BB930-H7-N15-ZA01\_250-S4-###

COB 3000 [K] HI EFFICIENT Light colour CRI 90 Led chip flux 1623 [lm] Luminous flux 1298 [lm] System power 10 [W] Luminaire Efficiency 130 [lm/W] Beam angle 15° Controller ON/OFF MacAdam 3 SDCM

## LUMINAIRE

Weight 1,33 [kg]
Protection rating IP , IK , class IP 20, IK 3,
Luminaire colour GREY
Cover Glass
Operating voltage 220-240V 50-60Hz

Note: All data are typical values. Tolerance of measurements +/-10% System features may change with product improvements due to technical advances.