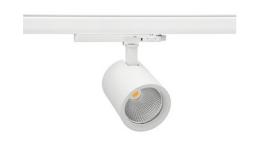

## **Spotlight LED**

Track mounted LED spotlight. Aluminium housing. Ceiling base installation possible. Available in white, black and grey. Any RAL palette colour available on enquiry. Reflector beams available: 15°, 20°, 30°, 45° and 60°. Maximum power is 30W