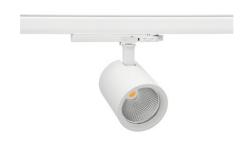

## Spotlight LED

Track mounted LED spotlight. Aluminium housing. Ceiling base installation possible. Available in white, black and grey. Any RAL palette colour available on enquiry. Reflector beams available: 15°, 20°, 30°, 45° and 60°. Maximum power is 30W

## SPOTLIGHT SNIPER G MAXI 825 25W 60° WHITE BREAD ON/OFF

Article number: N014-K0003-VF825-H5-S60-ZA02\_650-S3-###

COB 2500 [K] BREAD Light colour CRI 3042 [lm] Led chip flux Luminous flux 2433 [lm] System power 25 [W] Luminaire Efficiency 97 [lm/W] Beam angle 60° Controller ON/OFF MacAdam 3 SDCM