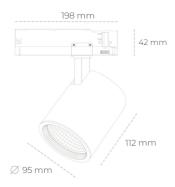

## LUMINAIRE

 Weight
 1,02 [kg]

 Protection rating IP , IK , class
 IP 20, IK 1,

 Luminaire colour
 WHITE

 Cover
 Glass

 Operating voltage
 220-240V 50-60Hz

Note: All data are typical values. Tolerance of measurements  $\pm -10\%$  System features may change with product improvements due to technical advances.