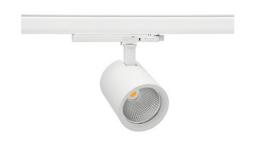

## **Spotlight LED**

Track mounted LED spotlight. Aluminium housing. Ceiling base installation possible. Available in white, black and grey. Any RAL palette colour available on enquiry. Reflector beams available: 15°, 20°, 30°, 45° and 60°. Maximum power is 30W