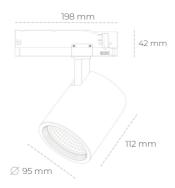

## LUMINAIRE

 Weight
 1,02 [kg]

 Protection rating IP , IK , class
 IP 20, IK 1,

 Luminaire colour
 WHITE

 Cover
 Glass

 Operating voltage
 220-240V 50-60Hz

Note: All data are typical values. Tolerance of measurements +/-10% System features may change with product improvements due to technical advances.