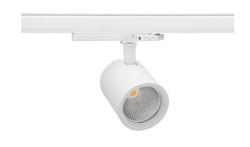

## SPOTLIGHT SNIPER G MAXI 825 19W 20° WHITE BREAD ON/OFF

Article number: N014-K0003-VF825-H5-S20-ZA01\_500-S3-###

COB 2500 [K] BREAD Light colour CRI 2340 [lm] Led chip flux Luminous flux 1872 [lm] System power 19 [W] Luminaire Efficiency 99 [lm/W] Beam angle 20° Controller ON/OFF MacAdam 3 SDCM

## **Spotlight LED**

Track mounted LED spotlight. Aluminium housing. Ceiling base installation possible. Available in white, black and grey. Any RAL palette colour available on enquiry. Reflector beams available: 15°, 20°, 30°, 45° and 60°. Maximum power is 30W