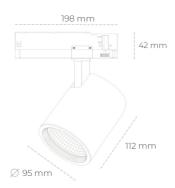

## LUMINAIRE

Weight 1,02 [kg]

Protection rating IP , IK , class IP 20, IK 1,

Luminaire colour WHITE

Cover Glass

Operating voltage 220-240V 50-60Hz

Note: All data are typical values. Tolerance of measurements +/-10% System features may change with product improvements due to technical advances.