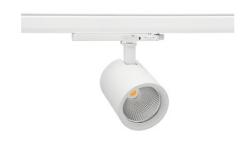

## **Spotlight LED**

Track mounted LED spotlight. Aluminium housing. Ceiling base installation possible. Available in white, black and grey. Any RAL palette colour available on enquiry. Reflector beams available: 15°, 20°, 30°, 45° and 60°. Maximum power is 30W

## LUMINAIRE

Weight 1,02 [kg]

Protection rating IP , IK , class IP 20, IK 1,

Luminaire colour WHITE

Cover Glass

Operating voltage 220-240V 50-60Hz

Note: All data are typical values. Tolerance of measurements +/-10% System features may change with product improvements due to technical advances.