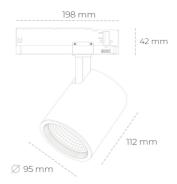

## LUMINAIRE

 Weight
 1,02 [kg]

 Protection rating IP , IK , class
 IP 20, IK 1,

 Luminaire colour
 WHITE

 Cover
 Glass

 Operating voltage
 220-240V 50-60Hz

Note: All data are typical values. Tolerance of measurements +/-10% System features may change with product improvements due to technical advances.