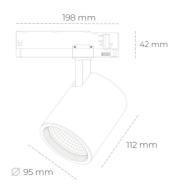

## LUMINAIRE

 Weight
 1,02 [kg]

 Protection rating IP , IK , class
 IP 20, IK 1,

 Luminaire colour
 WHITE

 Cover
 Glass

 Operating voltage
 220-240V 50-60Hz

Note: All data are typical values. Tolerance of measurements +/-10% System features may change with product improvements due to technical advances.