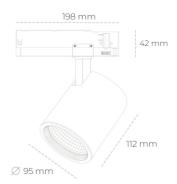

## LUMINAIRE

MacAdam

 Weight
 1,02 [kg]

 Protection rating IP , IK , class
 IP 20, IK 1,

 Luminaire colour
 WHITE

 Cover
 Glass

 Operating voltage
 220-240V 50-60Hz

Note: All data are typical values. Tolerance of measurements +/-10% System features may change with product improvements due to technical advances.