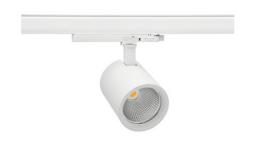

## **Spotlight LED**

Track mounted LED spotlight. Aluminium housing. Ceiling base installation possible. Available in white, black and grey. Any RAL palette colour available on enquiry. Reflector beams available: 15°, 20°, 30°, 45° and 60°. Maximum power is 30W