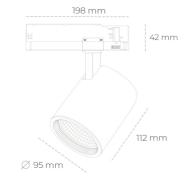

## SPOTLIGHT SNIPER G MAXI 820 14W 45° WHITE MEAT PINK ON/OFF

Article number: N014-K0003-VE820-H5-S45-ZA01\_350-S3-###

1,02 [kg]

WHITE

Glass

IP 20, IK 1,

220-240V 50-60Hz

| LED                  | COB                |
|----------------------|--------------------|
| Light colour         | 2000 [K] MEAT PINK |
| CRI                  | 80                 |
| Led chip flux        | 1253 [lm]          |
| Luminous flux        | 1002 [lm]          |
| System power         | 14 [W]             |
| Luminaire Efficiency | 72 [lm/W]          |
| Beam angle           | 45°                |
| Controller           | ON/OFF             |
| MacAdam              | 3 SDCM             |
| LUMINAIRE            |                    |

## Spotlight LED

Track mounted LED spotlight. Aluminium housing. Ceiling base installation possible. Available in white, black and grey. Any RAL palette colour available on enquiry. Reflector beams available: 15°, 20°, 30°, 45° and 60°. Maximum power is 30W