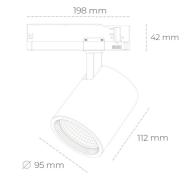

## SPOTLIGHT SNIPER G MAXI 820 19W 20° WHITE MEAT PINK ON/OFF

Article number: N014-K0003-VE820-H5-S20-ZA01\_500-S3-###

1,02 [kg]

WHITE

Glass

IP 20, IK 1,

220-240V 50-60Hz

| LED                  | COB                |
|----------------------|--------------------|
| Light colour         | 2000 [K] MEAT PINK |
| CRI                  | 80                 |
| Led chip flux        | 1741 [lm]          |
| Luminous flux        | 1392 [lm]          |
| System power         | 19 [W]             |
| Luminaire Efficiency | 73 [lm/W]          |
| Beam angle           | 20°                |
| Controller           | ON/OFF             |
| MacAdam              | 3 SDCM             |
| LUMINAIRE            |                    |

## Spotlight LED

Track mounted LED spotlight. Aluminium housing. Ceiling base installation possible. Available in white, black and grey. Any RAL palette colour available on enquiry. Reflector beams available: 15°, 20°, 30°, 45° and 60°. Maximum power is 30W