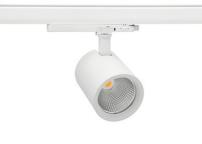

## SPOTLIGHT SNIPER G MAXI 820 19W 20° WHITE MEAT PINK ON/OFF

Article number: N014-K0003-VE820-H5-S20-ZA01\_500-S3-###

1,02 [kg]

WHITE

Glass

IP 20, IK 1,

220-240V 50-60Hz

| LED                  | COB                |
|----------------------|--------------------|
| Light colour         | 2000 [K] MEAT PINK |
| CRI                  | 80                 |
| Led chip flux        | 1741 [lm]          |
| Luminous flux        | 1392 [lm]          |
| System power         | 19 [W]             |
| Luminaire Efficiency | 73 [lm/W]          |
| Beam angle           | 20°                |
| Controller           | ON/OFF             |
| MacAdam              | 3 SDCM             |
| LUMINAIRE            |                    |

## Spotlight LED

Track mounted LED spotlight. Aluminium housing. Ceiling base installation possible. Available in white, black and grey. Any RAL palette colour available on enquiry. Reflector beams available: 15°, 20°, 30°, 45° and 60°. Maximum power is 30W