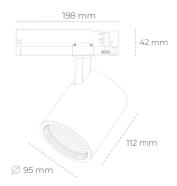

## LUMINAIRE

MacAdam

 Weight
 1,02 [kg]

 Protection rating IP , IK , class
 IP 20, IK 1,

 Luminaire colour
 WHITE

 Cover
 Glass

 Operating voltage
 220-240V 50-60Hz

Note: All data are typical values. Tolerance of measurements +/-10% System features may change with product improvements due to technical advances.