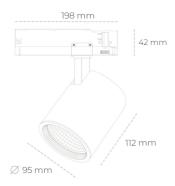

## LUMINAIRE

 Weight
 1,02 [kg]

 Protection rating IP , IK , class
 IP 20, IK 1,

 Luminaire colour
 WHITE

 Cover
 Glass

 Operating voltage
 220-240V 50-60Hz

Note: All data are typical values. Tolerance of measurements +/-10% System features may change with product improvements due to technical advances.