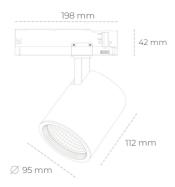

## LUMINAIRE

 Weight
 1,02 [kg]

 Protection rating IP , IK , class
 IP 20, IK 1,

 Luminaire colour
 WHITE

 Cover
 Glass

 Operating voltage
 220-240V 50-60Hz

Note: All data are typical values. Tolerance of measurements +/-10% System features may change with product improvements due to technical advances.