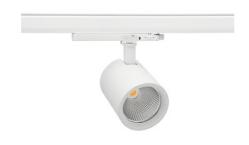

## Spotlight LED

Track mounted LED spotlight. Aluminium housing. Ceiling base installation possible. Available in white, black and grey. Any RAL palette colour available on enquiry. Reflector beams available: 15°, 20°, 30°, 45° and 60°. Maximum power is 30W