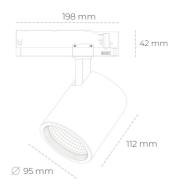

## LUMINAIRE

Weight 1,02 [kg]

Protection rating IP, IK, class IP 20, IK 1,

Luminaire colour WHITE

Cover Glass

Operating voltage 220-240V 50-60Hz

Note: All data are typical values. Tolerance of measurements +/-10% System features may change with product improvements due to technical advances.