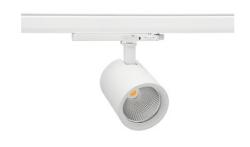

## Spotlight LED

Track mounted LED spotlight. Aluminium housing. Ceiling base installation possible. Available in white, black and grey. Any RAL palette colour available on enquiry. Reflector beams available: 15°, 20°, 30°, 45° and 60°. Maximum power is 30W

## SPOTLIGHT SNIPER G MAXI 940 31W 15° WHITE | ON/OFF

Article number: N014-K0003-RF940-H5-S15-ZA03\_800-S3-###

| LED                  | COB        |
|----------------------|------------|
| Light colour         | 4000 [K]   |
| CRI                  | 90         |
| Led chip flux        | 3866 [lm]  |
| Luminous flux        | 3092 [lm]  |
| System power         | 31 [W]     |
| Luminaire Efficiency | 100 [lm/W] |
| Beam angle           | 15°        |
| Controller           | ON/OFF     |
| MacAdam              | 3 SDCM     |