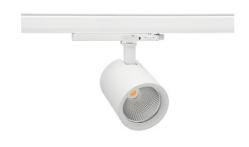

## **Spotlight LED**

Track mounted LED spotlight. Aluminium housing. Ceiling base installation possible. Available in white, black and grey. Any RAL palette colour available on enquiry. Reflector beams available: 15°, 20°, 30°, 45° and 60°. Maximum power is 30W

## SPOTLIGHT SNIPER G MAXI 940 23W 15° WHITE | ON/OFF

Article number: N014-K0003-RF940-H5-S15-ZA02\_600-S3-###

COB Light colour 4000 [K] | CRI 2899 [lm] Led chip flux Luminous flux 2319 [lm] System power 23 [W] Luminaire Efficiency 101 [lm/W] Beam angle 15° Controller ON/OFF MacAdam 3 SDCM