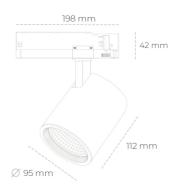

## LUMINAIRE

 Weight
 1,02 [kg]

 Protection rating IP , IK , class
 IP 20, IK 1,

 Luminaire colour
 WHITE

 Cover
 Glass

 Operating voltage
 220-240V 50-60Hz

Note: All data are typical values. Tolerance of measurements +/-10% System features may change with product improvements due to technical advances.