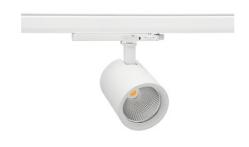

## Spotlight LED

Track mounted LED spotlight. Aluminium housing. Ceiling base installation possible. Available in white, black and grey. Any RAL palette colour available on enquiry. Reflector beams available: 15°, 20°, 30°, 45° and 60°. Maximum power is 30W

## SPOTLIGHT SNIPER G MAXI 940 21W 15° WHITE | ON/OFF

Article number: N014-K0003-RF940-H5-S15-ZA02\_550-S3-###

COB Light colour 4000 [K] | CRI Led chip flux 2658 [lm] Luminous flux 2126 [lm] System power 21 [W] Luminaire Efficiency 101 [lm/W] Beam angle 15° Controller ON/OFF MacAdam 3 SDCM