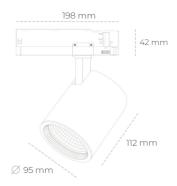

## LUMINAIRE

Weight 1,02 [kg]

Protection rating IP, IK, class IP 20, IK 1,

Luminaire colour WHITE

Cover Glass

Operating voltage 220-240V 50-60Hz

Note: All data are typical values. Tolerance of measurements +/-10% System features may change with product improvements due to technical advances.