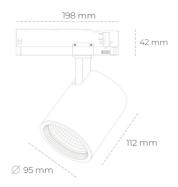

## LUMINAIRE

Weight 1,02 [kg]

Protection rating IP , IK , class IP 20, IK 1,

Luminaire colour WHITE

Cover Glass

Operating voltage 220-240V 50-60Hz

Note: All data are typical values. Tolerance of measurements +/-10% System features may change with product improvements due to technical advances.