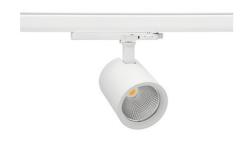

## Spotlight LED

Track mounted LED spotlight. Aluminium housing. Ceiling base installation possible. Available in white, black and grey. Any RAL palette colour available on enquiry. Reflector beams available: 15°, 20°, 30°, 45° and 60°. Maximum power is 30W

## LUMINAIRE

Weight 1,02 [kg]

Protection rating IP , IK , class IP 20, IK 1,

Luminaire colour WHITE

Cover Glass

Operating voltage 220-240V 50-60Hz

Note: All data are typical values. Tolerance of measurements +/-10% System features may change with product improvements due to technical advances.