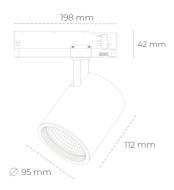

## LUMINAIRE

Weight 1,02 [kg]

Protection rating IP, IK, class IP 20, IK 1,

Luminaire colour WHITE

Cover Glass

Operating voltage 220-240V 50-60Hz

Note: All data are typical values. Tolerance of measurements +/-10% System features may change with product improvements due to technical advances.