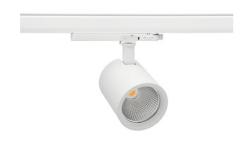

## Spotlight LED

Track mounted LED spotlight. Aluminium housing. Ceiling base installation possible. Available in white, black and grey. Any RAL palette colour available on enquiry. Reflector beams available: 15°, 20°, 30°, 45° and 60°. Maximum power is 30W