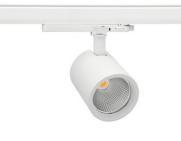

## Spotlight LED

Track mounted LED spotlight. Aluminium housing. Ceiling base installation possible. Available in white, black and grey. Any RAL palette colour available on enquiry. Reflector beams available: 15°, 20°, 30°, 45° and 60°. Maximum power is 30W

## SPOTLIGHT SNIPER G MAXI 927 21W 60° WHITE | ON/OFF

Article number: N014-K0003-RF927-H5-S60-ZA02\_550-S3-###

IP 20, IK 1,

220-240V 50-60Hz

WHITE

Glass

| LED                  | COB       |
|----------------------|-----------|
| Light colour         | 2700 [K]  |
| CRI                  | 80        |
| Led chip flux        | 2444 [lm] |
| Luminous flux        | 1955 [lm] |
| System power         | 21 [W]    |
| Luminaire Efficiency | 93 [lm/W] |
| Beam angle           | 60°       |
| Controller           | ON/OFF    |
| MacAdam              | 3 SDCM    |
| LUMINAIRE            |           |
| Weight               | 1,02 [kg] |