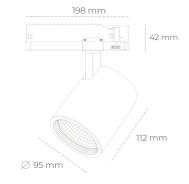

## SPOTLIGHT SNIPER G MAXI 927 21W 60° WHITE | ON/OFF

Article number: N014-K0003-RF927-H5-S60-ZA02\_550-S3-###

IP 20, IK 1,

220-240V 50-60Hz

WHITE

Glass

| LED                  | COB       |
|----------------------|-----------|
| Light colour         | 2700 [K]  |
| CRI                  | 80        |
| Led chip flux        | 2444 [lm] |
| Luminous flux        | 1955 [lm] |
| System power         | 21 [W]    |
| Luminaire Efficiency | 93 [lm/W] |
| Beam angle           | 60°       |
| Controller           | ON/OFF    |
| MacAdam              | 3 SDCM    |
| LUMINAIRE            |           |
| Weight               | 1,02 [kg] |

## Spotlight LED

Track mounted LED spotlight. Aluminium housing. Ceiling base installation possible. Available in white, black and grey. Any RAL palette colour available on enquiry. Reflector beams available: 15°, 20°, 30°, 45° and 60°. Maximum power is 30W