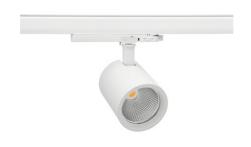

## Spotlight LED

Track mounted LED spotlight. Aluminium housing. Ceiling base installation possible. Available in white, black and grey. Any RAL palette colour available on enquiry. Reflector beams available: 15°, 20°, 30°, 45° and 60°. Maximum power is 30W