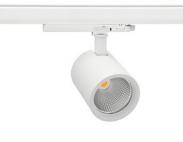

## SPOTLIGHT SNIPER G MAXI 927 23W 45° WHITE | ON/OFF

Article number: N014-K0003-RF927-H5-S45-ZA02\_600-S3-###

IP 20, IK 1,

220-240V 50-60Hz

WHITE

Glass

| LED                  | COB       |
|----------------------|-----------|
| Light colour         | 2700 [K]  |
| CRI                  | 80        |
| Led chip flux        | 2667 [lm] |
| Luminous flux        | 2133 [lm] |
| System power         | 23 [W]    |
| Luminaire Efficiency | 93 [lm/W] |
| Beam angle           | 45°       |
| Controller           | ON/OFF    |
| MacAdam              | 3 SDCM    |
|                      |           |
| LUMINAIRE            |           |
| Weight               | 1,02 [kg] |

## Spotlight LED

Track mounted LED spotlight. Aluminium housing. Ceiling base installation possible. Available in white, black and grey. Any RAL palette colour available on enquiry. Reflector beams available: 15°, 20°, 30°, 45° and 60°. Maximum power is 30W