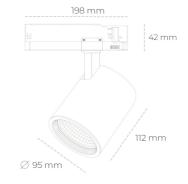

## SPOTLIGHT SNIPER G MAXI 927 23W 45° WHITE | ON/OFF

Article number: N014-K0003-RF927-H5-S45-ZA02\_600-S3-###

IP 20, IK 1,

220-240V 50-60Hz

WHITE

Glass

| LED                  | COB       |
|----------------------|-----------|
| Light colour         | 2700 [K]  |
| CRI                  | 80        |
| Led chip flux        | 2667 [lm] |
| Luminous flux        | 2133 [lm] |
| System power         | 23 [W]    |
| Luminaire Efficiency | 93 [lm/W] |
| Beam angle           | 45°       |
| Controller           | ON/OFF    |
| MacAdam              | 3 SDCM    |
|                      |           |
| LUMINAIRE            |           |
| Weight               | 1,02 [kg] |

## Spotlight LED

Track mounted LED spotlight. Aluminium housing. Ceiling base installation possible. Available in white, black and grey. Any RAL palette colour available on enquiry. Reflector beams available: 15°, 20°, 30°, 45° and 60°. Maximum power is 30W