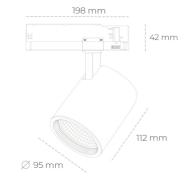

## SPOTLIGHT SNIPER G MAXI 927 23W 30° WHITE | ON/OFF

Article number: N014-K0003-RF927-H5-S30-ZA02\_600-S3-###

IP 20, IK 1,

220-240V 50-60Hz

WHITE

Glass

| LED                  | COB       |
|----------------------|-----------|
| Light colour         | 2700 [K]  |
| CRI                  | 80        |
| Led chip flux        | 2667 [lm] |
| Luminous flux        | 2133 [lm] |
| System power         | 23 [W]    |
| Luminaire Efficiency | 93 [lm/W] |
| Beam angle           | 30°       |
| Controller           | ON/OFF    |
| MacAdam              | 3 SDCM    |
|                      |           |
| LUMINAIRE            |           |
| Weight               | 1,02 [kg] |

## Spotlight LED

Track mounted LED spotlight. Aluminium housing. Ceiling base installation possible. Available in white, black and grey. Any RAL palette colour available on enquiry. Reflector beams available: 15°, 20°, 30°, 45° and 60°. Maximum power is 30W