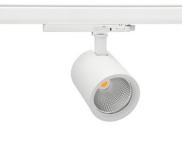

## SPOTLIGHT SNIPER G MAXI 927 23W 30° WHITE | ON/OFF

Article number: N014-K0003-RF927-H5-S30-ZA02\_600-S3-###

IP 20, IK 1,

220-240V 50-60Hz

WHITE

Glass

| LED                  | COB       |
|----------------------|-----------|
| Light colour         | 2700 [K]  |
| CRI                  | 80        |
| Led chip flux        | 2667 [lm] |
| Luminous flux        | 2133 [lm] |
| System power         | 23 [W]    |
| Luminaire Efficiency | 93 [lm/W] |
| Beam angle           | 30°       |
| Controller           | ON/OFF    |
| MacAdam              | 3 SDCM    |
|                      |           |
| LUMINAIRE            |           |
| Weight               | 1,02 [kg] |

## Spotlight LED

Track mounted LED spotlight. Aluminium housing. Ceiling base installation possible. Available in white, black and grey. Any RAL palette colour available on enquiry. Reflector beams available: 15°, 20°, 30°, 45° and 60°. Maximum power is 30W