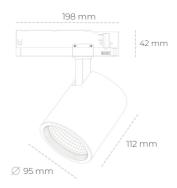

## Spotlight LED

Track mounted LED spotlight. Aluminium housing. Ceiling base installation possible. Available in white, black and grey. Any RAL palette colour available on enquiry. Reflector beams available: 15°, 20°, 30°, 45° and 60°. Maximum power is 30W

## LUMINAIRE

Weight 1,02 [kg]

Protection rating IP, IK, class IP 20, IK 1,

Luminaire colour WHITE

Cover Glass

Operating voltage 220-240V 50-60Hz

Note: All data are typical values. Tolerance of measurements +/-10% System features may change with product improvements due to technical advances.