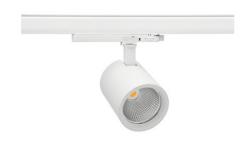

## Spotlight LED

Track mounted LED spotlight. Aluminium housing. Ceiling base installation possible. Available in white, black and grey. Any RAL palette colour available on enquiry. Reflector beams available: 15°, 20°, 30°, 45° and 60°. Maximum power is 30W