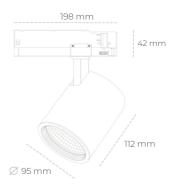

## LUMINAIRE

 Weight
 1,02 [kg]

 Protection rating IP , IK , class
 IP 20, IK 1,

 Luminaire colour
 WHITE

 Cover
 Glass

 Operating voltage
 220-240V 50-60Hz

Note: All data are typical values. Tolerance of measurements +/-10% System features may change with product improvements due to technical advances.