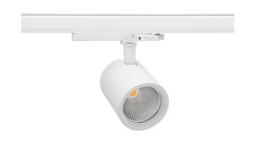

## **Spotlight LED**

Track mounted LED spotlight. Aluminium housing. Ceiling base installation possible. Available in white, black and grey. Any RAL palette colour available on enquiry. Reflector beams available: 15°, 20°, 30°, 45° and 60°. Maximum power is 30W

## SPOTLIGHT SNIPER G MAXI 850 25W 45° WHITE | ON/OFF

Article number: N014-K0003-RF850-H5-S45-ZA02\_650-S3-###

COB Light colour 5000 [K] | CRI Led chip flux 3764 [lm] Luminous flux 3011 [lm] System power 25 [W] Luminaire Efficiency 120 [lm/W] Beam angle 45° Controller ON/OFF MacAdam 3 SDCM