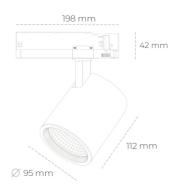

## LUMINAIRE

Weight 1,02 [kg]

Protection rating IP , IK , class IP 20, IK 1,

Luminaire colour WHITE

Cover Glass

Operating voltage 220-240V 50-60Hz

Note: All data are typical values. Tolerance of measurements +/-10% System features may change with product improvements due to technical advances.