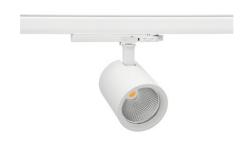

## Spotlight LED

Track mounted LED spotlight. Aluminium housing. Ceiling base installation possible. Available in white, black and grey. Any RAL palette colour available on enquiry. Reflector beams available: 15°, 20°, 30°, 45° and 60°. Maximum power is 30W

## LUMINAIRE

Weight 1,02 [kg]

Protection rating IP , IK , class IP 20, IK 1,

Luminaire colour WHITE

Cover Glass

Operating voltage 220-240V 50-60Hz

Note: All data are typical values. Tolerance of measurements +/-10% System features may change with product improvements due to technical advances.