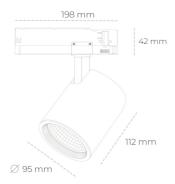

## LUMINAIRE

Weight 1,02 [kg]

Protection rating IP, IK, class IP 20, IK 1,

Luminaire colour WHITE

Cover Glass

Operating voltage 220-240V 50-60Hz

Note: All data are typical values. Tolerance of measurements +/-10% System features may change with product improvements due to technical advances.