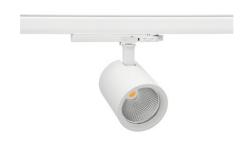

## Spotlight LED

Track mounted LED spotlight. Aluminium housing. Ceiling base installation possible. Available in white, black and grey. Any RAL palette colour available on enquiry. Reflector beams available: 15°, 20°, 30°, 45° and 60°. Maximum power is 30W