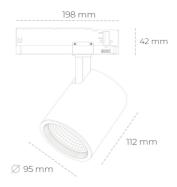

## LUMINAIRE

 Weight
 1,02 [kg]

 Protection rating IP , IK , class
 IP 20, IK 1,

 Luminaire colour
 WHITE

 Cover
 Glass

 Operating voltage
 220-240V 50-60Hz

Note: All data are typical values. Tolerance of measurements +/-10% System features may change with product improvements due to technical advances.