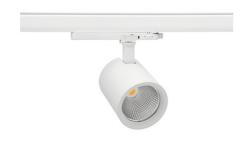

## Spotlight LED

Track mounted LED spotlight. Aluminium housing. Ceiling base installation possible. Available in white, black and grey. Any RAL palette colour available on enquiry. Reflector beams available: 15°, 20°, 30°, 45° and 60°. Maximum power is 30W