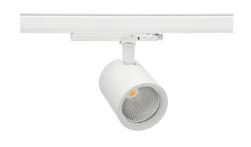

## **Spotlight LED**

Track mounted LED spotlight. Aluminium housing. Ceiling base installation possible. Available in white, black and grey. Any RAL palette colour available on enquiry. Reflector beams available: 15°, 20°, 30°, 45° and 60°. Maximum power is 30W

## SPOTLIGHT SNIPER G MAXI 840 14W 60° WHITE | ON/OFF

Article number: N014-K0003-RF840-H5-S60-ZA01\_350-S3-###

COB Light colour 4000 [K] | CRI Led chip flux 1987 [lm] Luminous flux 1589 [lm] System power 14 [W] Luminaire Efficiency 114 [lm/W] Beam angle 60° Controller ON/OFF MacAdam 3 SDCM