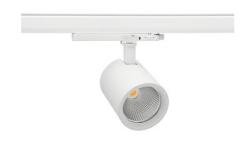

## **Spotlight LED**

Track mounted LED spotlight. Aluminium housing. Ceiling base installation possible. Available in white, black and grey. Any RAL palette colour available on enquiry. Reflector beams available: 15°, 20°, 30°, 45° and 60°. Maximum power is 30W

## SPOTLIGHT SNIPER G MAXI 835 19W 60° WHITE | ON/OFF

Article number: N014-K0003-RF835-H5-S60-ZA01\_500-S3-###

COB Light colour 3500 [K] | CRI Led chip flux 2783 [lm] Luminous flux 2226 [lm] System power 19 [W] Luminaire Efficiency 117 [lm/W] Beam angle 60° Controller ON/OFF MacAdam 3 SDCM