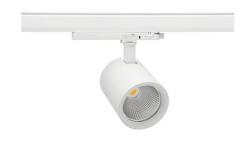

## **Spotlight LED**

Track mounted LED spotlight. Aluminium housing. Ceiling base installation possible. Available in white, black and grey. Any RAL palette colour available on enquiry. Reflector beams available: 15°, 20°, 30°, 45° and 60°. Maximum power is 30W