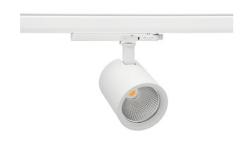

## **Spotlight LED**

Track mounted LED spotlight. Aluminium housing. Ceiling base installation possible. Available in white, black and grey. Any RAL palette colour available on enquiry. Reflector beams available: 15°, 20°, 30°, 45° and 60°. Maximum power is 30W

## SPOTLIGHT SNIPER G MAXI 835 25W 15° WHITE | ON/OFF

Article number: N014-K0003-RF835-H5-S15-ZA02\_650-S3-###

COB Light colour 3500 [K] | CRI Led chip flux 3618 [lm] Luminous flux 2894 [lm] System power 25 [W] Luminaire Efficiency 116 [lm/W] Beam angle 15° Controller ON/OFF MacAdam 3 SDCM