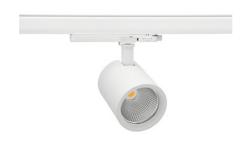

## **Spotlight LED**

Track mounted LED spotlight. Aluminium housing. Ceiling base installation possible. Available in white, black and grey. Any RAL palette colour available on enquiry. Reflector beams available: 15°, 20°, 30°, 45° and 60°. Maximum power is 30W