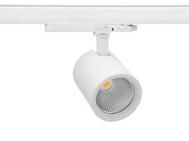

## SPOTLIGHT SNIPER G MAXI 830 21W 30° WHITE | ON/OFF

Article number: N014-K0003-RF830-H5-S30-ZA02\_550-S3-###

| LED                  | COB        |
|----------------------|------------|
| Light colour         | 3000 [K]   |
| CRI                  | 80         |
| Led chip flux        | 2994 [lm]  |
| Luminous flux        | 2395 [lm]  |
| System power         | 21 [W]     |
| Luminaire Efficiency | 114 [lm/W] |
| Beam angle           | 30°        |
| Controller           | ON/OFF     |
| MacAdam              | 3 SDCM     |
| UMINAIRE             |            |
| Weight               | 1,02 [kg]  |

### Spotlight LED

Track mounted LED spotlight. Aluminium housing. Ceiling base installation possible. Available in white, black and grey. Any RAL palette colour available on enquiry. Reflector beams available: 15°, 20°, 30°, 45° and 60°. Maximum power is 30W