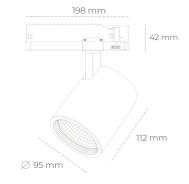

# L

| Weight                            | 1,02 [kg]        |
|-----------------------------------|------------------|
| Protection rating IP , IK , class | IP 20, IK 1,     |
| Luminaire colour                  | WHITE            |
| Cover                             | Glass            |
| Operating voltage                 | 220-240V 50-60Hz |