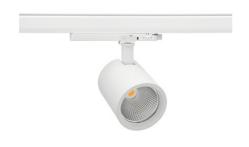

## **Spotlight LED**

Track mounted LED spotlight. Aluminium housing. Ceiling base installation possible. Available in white, black and grey. Any RAL palette colour available on enquiry. Reflector beams available: 15°, 20°, 30°, 45° and 60°. Maximum power is 30W