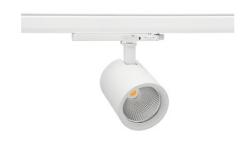

## **Spotlight LED**

Track mounted LED spotlight. Aluminium housing. Ceiling base installation possible. Available in white, black and grey. Any RAL palette colour available on enquiry. Reflector beams available: 15°, 20°, 30°, 45° and 60°. Maximum power is 30W